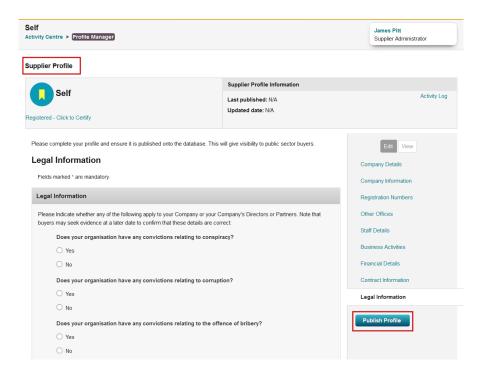

## **CREATE SUPPLIER PROFILE**

The Supplier Profile page lists, on the right side, the **nine information sections** composing the full Supplier Profile to be each validated or filled out, and saved. Go through each section and enter all requested information, especially the **mandatory fields** marked with a **RED** asterisk \*.

You will notice that the majority of the fields in the Profile are not mandatory and throughout the information Sections, it is up to you to decide the level of visibility and depth of information you want to make available to government Buyers:

#### **PUBLISH SUPPLIER PROFILE**

At the end of the process, when all the information sections are completed, don't forget to click on the "**Publish Profile**" button on the right side of the page in order for your Profile to be visible to public sector Buyers: