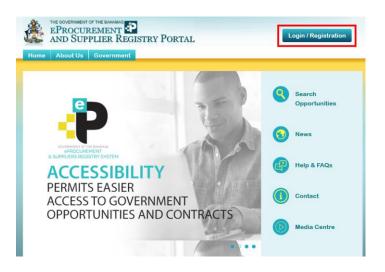

## **HOW TO LOGIN/REGISTER**

Go to the Electronic Government Procurement site at <u>https://suppliers.gov.bs/</u>and click on the Login/Registration button in the upper right corner:

A new screen will appear. On the right side of the screen under "**Register for Free**" column halfway down you will see a blue highlighted statement "Register as a Supplier". Click on this link: