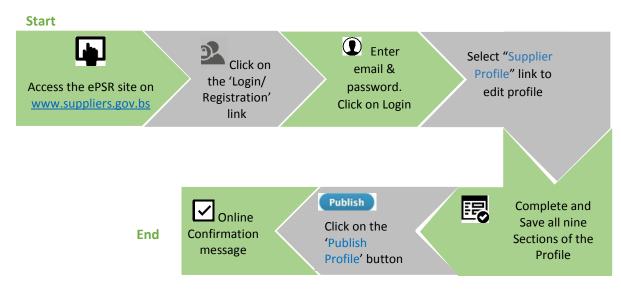

## SUPPLIER TWO-STEP REGISTRATION PROCESS

The registration process is split into **two separate steps** and suppliers need to <u>complete them both</u> in order to be fully registered and create a user account. The flowcharts below summarises the detailed process of the registration exercise and Profile creation for suppliers. Each step should respectively take between 10 to 20 minutes to complete once familiar with the information/details required.

The first Step of the process (Registration) initiates the supplier inscription to the e-PSR Supplier Registry and the creation of a personal account and work space on the portal.

The second Step (Supplier Profile) is an essential element of the registration process as the creation of the supplier profile will allow Suppliers to be found by government Buyers and to be quickly and easily invited to tender opportunities.

## SUPPLIER PROFILE CREATION FLOWCHART (STEP 2)