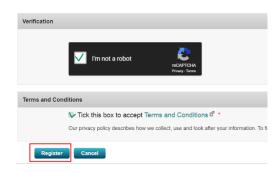

- Fill in the different required parts using each drop down menu.

Once the above three main sections are filled-in, go through the verification exercise, tick the Terms and Conditions box after reading them, and **click on the "Register" button**:

### **ONLINE CONFIRMATION MESSAGE**

A **confirmation message** will immediately appear on your screen if the <u>registration is successful</u> (if not, red boxes will be marked on the parts of the form where information is missing or incorrect; complete and/or correct these parts and re-click on "Register" as many times an necessary):