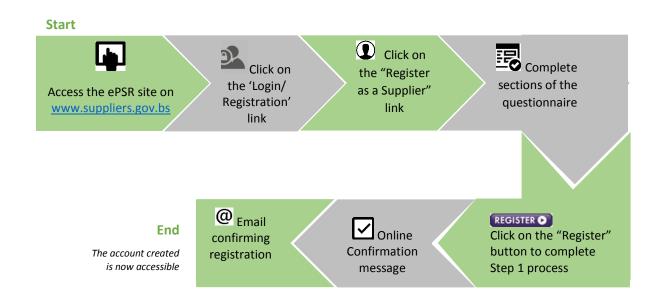

## SUPPLIER TWO-STEP REGISTRATION PROCESS

The registration process is split into **two separate steps** and suppliers need to <u>complete them both</u> in order to be fully registered and create a user account. The flowcharts below summarises the detailed process of the registration exercise and Profile creation for suppliers. Each step should respectively take between 10 to 20 minutes to complete once familiar with the information/details required.

The first Step of the process (Registration) initiates the supplier inscription to the e-PSR Supplier Registry and the creation of a personal account and work space on the portal.

The second Step (Supplier Profile) is an essential element of the registration process as the creation of the supplier profile will allow Suppliers to be found by government Buyers and to be quickly and easily invited to tender opportunities.

## SUPPLIER REGISTRATION FLOWCHART (STEP 1)