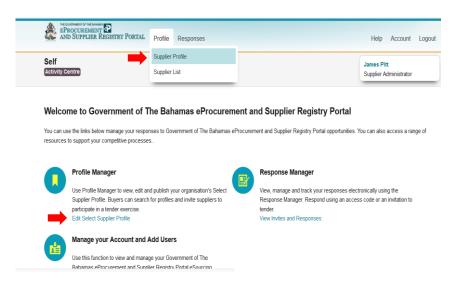

The new screen puts you in your account **Activity Centre** where you can access your **Supplier Profile** page through the top drop down menu (Profile link) or the link in the Profile Manager section:

## **CREATE SUPPLIER PROFILE**

The Supplier Profile page lists, on the right side, the **nine information sections** composing the full Supplier Profile to be each validated or filled out, and saved. Go through each section and enter all requested information, especially the **mandatory fields** marked with a **RED** asterisk \*.