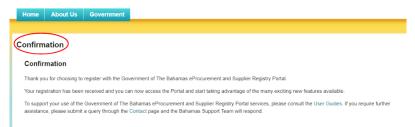

### **ONLINE CONFIRMATION MESSAGE**

A **confirmation message** will immediately appear on your screen if the <u>registration is successful</u> (if not, red boxes will be marked on the parts of the form where information is missing or incorrect; complete and/or correct these parts and re-click on "Register" as many times an necessary):

## **CONFIRMATION EMAIL**

In the same time as the confirmation message, you will receive a **confirmation email** (at the email address used in Personal Details) acknowledging the creation of you user account on the e-PSR portal and your ID credentials (email and password):